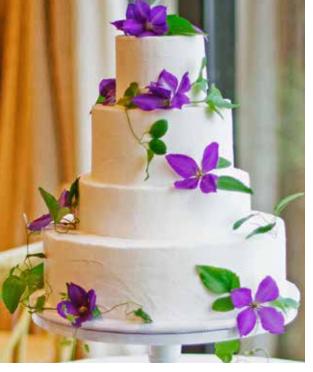

Classic Cake With Traditional Buttercream Frosting | \$3.95 per person

Classic Cake With Filling & Traditional Buttercream Frosting | \$4.95 per person

Luxury Cake Flavor With Traditional Buttercream Frosting | \$4.95 per person

Luxury Cake Flavor With Filling & Traditional Buttercream Frosting | \$5.95 per person

Luxury Cake Flavors denoted by \* | \$1 more for Luxury Frosting (denoted by \*\*)

#### **CAKE FLAVORS CAKE FILLINGS FROSTING FLAVORS** ☐ Almond ☐ Chocolate Ganache ☐ Buttercream □ Chocolate ☐ Cheesecake ☐ Classic American ☐ French Vanilla ☐ Chocolate Mousse ☐ French ☐ Lemon ☐ Fresh Berries □ Italian □ Marble □ Lemon Curd □ Swiss □ Vanilla ☐ Pastry Cream ☐ Cream Cheese\*\* ☐ Carrot\* ☐ Pineapple ☐ Whipped Cream\*\* ☐ Coconut\* ☐ Raspberry **SHAPE OF CAKE** ☐ Devil's Food\* ☐ Strawberry ☐ Pink Champagne\* ☐ Round **TIER TYPE** ☐ Red Velvet\* □ Square ☐ Stacked □ Divided 6" TIERED CAKE **SERVING SIZE GUIDE** 4" 8" 6" 8" 10" 6" 8" 4" 10" 78 servings 8" 46 servings 6" 64 servings 40 servings 6" 20 servings 8" 6" 6" 8" 10" 8" 10" 10" 12" 10" 12" 14" 12" 14" 100 servings 128 servings 134 servings 210 servings