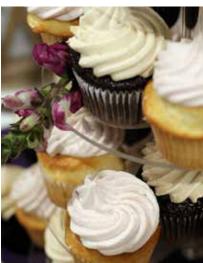

# Cupcakes

Classic Cupcake & Frosting | \$1.95 per person

Classic Cupcake With Filling & Frosting | \$2.95 per person

Luxury Cupcake Flavors & Frosting | \$2.95 per person (\*denoted by an asterisk)

Luxury Cupcake Flavors Plus Filling & Frosting | \$3.95 per person

XL Cupcake with Filling (Classic or Luxury) & Frosting | \$5.00 per person

**Toppings** | \$0.50 per person